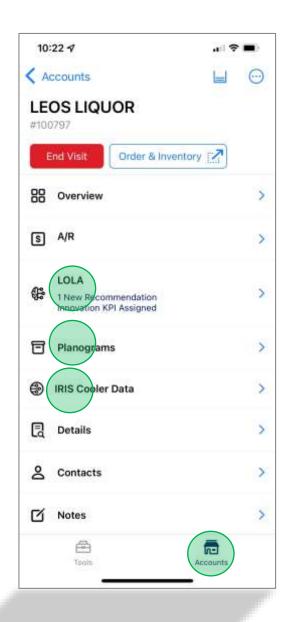

- Accounts can be accessed by the Accounts icon on the bottom of your screen.
- Demo = Leos Liquor

and

• After selecting the account in M360, click Start Visit.

- After starting the visit there are various account data at your fingertips.
  - LOLA is a great tool that will function better the more you use it.
  - Planograms will no longer need to be housed in Encompass. Saving everyone time during syncs.
  - IRIS is 'coming soon'. You will use it to update shelf sets once it is rolled out.