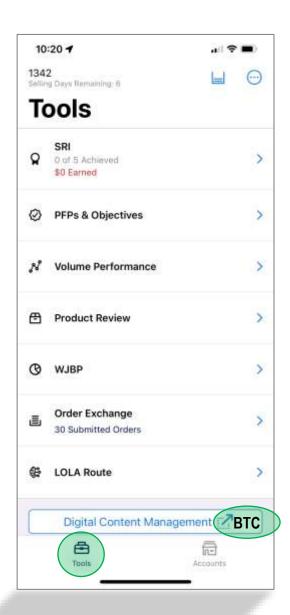

• Click to Select Route.

- Select Route.
  - Demo = 1342

- Demo = 1342.
  - Verify correct route number.
- Click Start

and

• M360 will download information pertaining to your login and route number.

and

• The tools menu is accessed via the Tools icon at the bottom of your screen.

- The tools menu is accessed via the Tools icon at the bottom of your screen.
- The Digital Content
  Management button takes
  you to Big Tin Can (BTC).

- BTC provides access to tons of content.
- Content includes:
  - Training videos.
  - Sell in sheets.
  - And an immeasurable amount of other information.