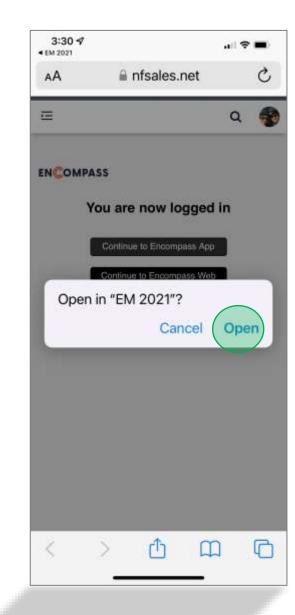

## **SELECT:**

 Continue to Encompass App

and

• Click: Open

and

• Your mobile device will automatically start syncing.

and

 This indicates you are logged into Encompass via Azure.