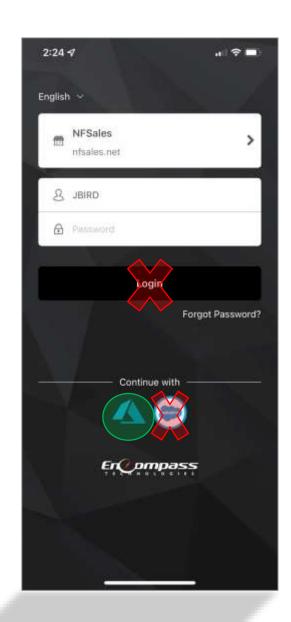

- Personal KPI visibility for Team Leads
- Quick navigation between team member routes
- Aggregated team data

- Log out of Encompass.
- Enter username and password.
  - Do NOT press the Login button.
  - Be sure you know your credentials
- Press the Azure logo to complete the login process.

and

## **SELECT:**

 Continue to Encompass App

and

• Click: Open

and

• Your mobile device will automatically start syncing.

and

 This indicates you are logged into Encompass via Azure.

- This indicates you are logged into Encompass via Azure.
- Close the Encompass app after it has finished syncing.

and

• Open the M360 app.

• The Encompass mobile app should be closed.

and

• Open the M360 app and click to Login

- Enter your credentials.
  - Username = email
- Use the 'Forgot password' link if you do not have it available.
- 'Forgot your password' will prompt a reset password link being emailed to you.

and

After a successful login: