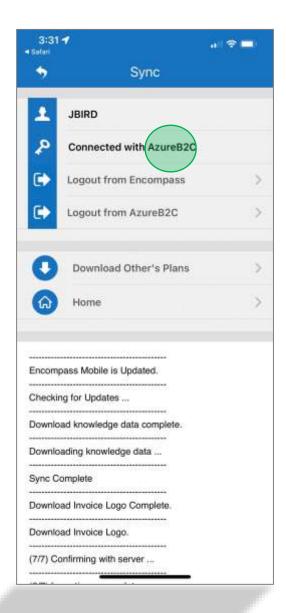

## **SELECT:**

 Continue to Encompass App

and

• Click: Open

and

• Your mobile device will automatically start syncing.

and

 This indicates you are logged into Encompass via Azure.

- This indicates you are logged into Encompass via Azure.
- Close the Encompass app after it has finished syncing.

and

• Open the M360 app.

• The Encompass mobile app should be closed.

and

• Open the M360 app and click to Login