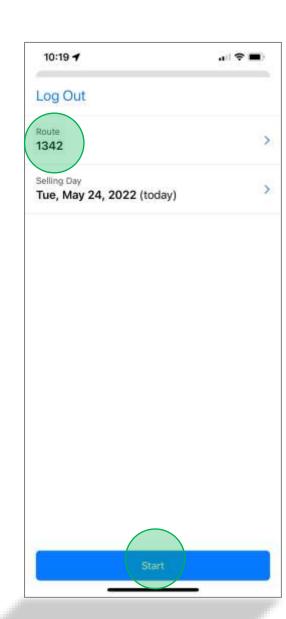

• Click to Select Route.

- Select Route.
  - Demo = 1342

- Demo = 1342.
  - Verify correct route number.
- Click Start

and

• M360 will download information pertaining to your login and route number.

and

• The tools menu is accessed via the Tools icon at the bottom of your screen.