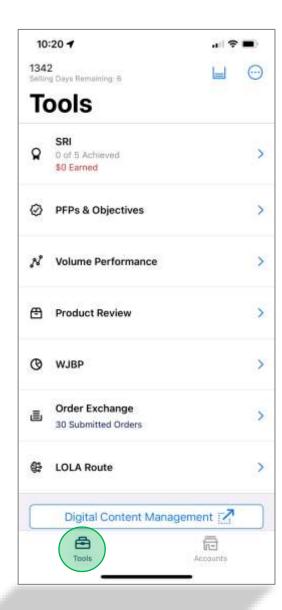

• Click to Select Route.

- Select Route.
  - Demo = 1342

- Demo = 1342.
  - Verify correct route number.
- Click Start

and

• M360 will download information pertaining to your login and route number.

and

• The tools menu is accessed via the Tools icon at the bottom of your screen.

- The tools menu is accessed via the Tools icon at the bottom of your screen.
- The Digital Content
  Management button takes
  you to Big Tin Can (BTC).

- BTC provides access to tons of content.
- Content includes:
  - Training videos.
  - Sell in sheets.
  - And an immeasurable amount of other information.