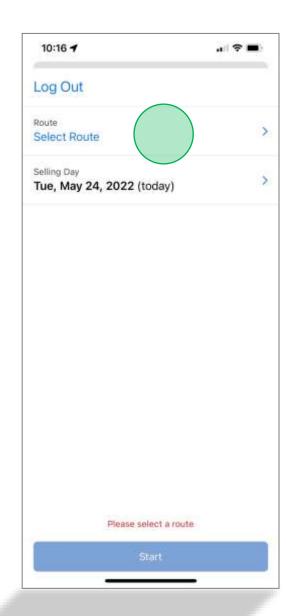

• Click to Select Route.

- Select Route.
  - Demo = 1342

- Demo = 1342.
  - Verify correct route number.
- Click Start

and

• M360 will download information pertaining to your login and route number.

and

• The tools menu is accessed via the Tools icon at the bottom of your screen.