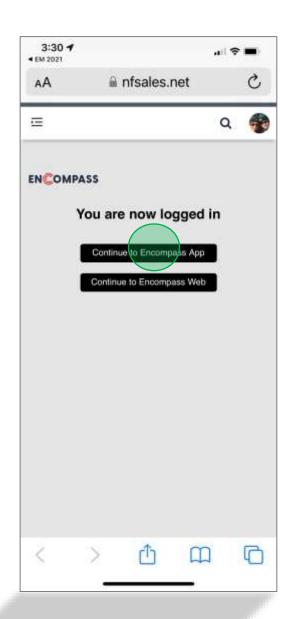

## **SELECT:**

 Continue to Encompass App

and

• Click: Open

and

• Your mobile device will automatically start syncing.

and

 This indicates you are logged into Encompass via Azure.