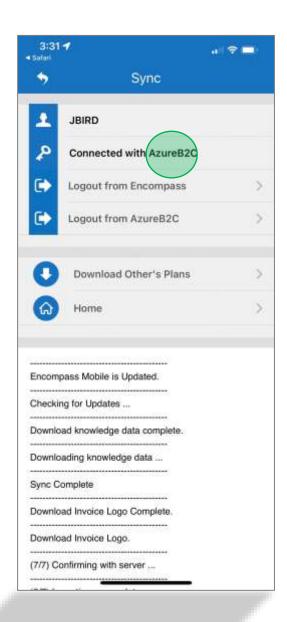

- Personal KPI visibility for Team Leads
- Quick navigation between team member routes
- Aggregated team data

- Log out of Encompass.
- Enter username and password.
  - Do NOT press the Login button.
  - Be sure you know your credentials
- Press the Azure logo to complete the login process.

## **SELECT:**

 Continue to Encompass App

and

• Click: Open

and

• Your mobile device will automatically start syncing.

and

 This indicates you are logged into Encompass via Azure.

- This indicates you are logged into Encompass via Azure.
- Close the Encompass app after it has finished syncing.

and

• Open the M360 app.

• The Encompass mobile app should be closed.

and

• Open the M360 app and click to Login