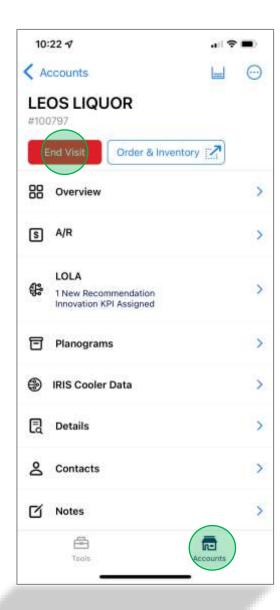

- Accounts can be accessed by the Accounts icon on the bottom of your screen.
- Demo = Leos Liquor

and

• After selecting the account in M360, click Start Visit.

- After starting the visit there are various account data at your fingertips.
  - LOLA is a great tool that will function better the more you use it.
  - Planograms will no longer need to be housed in Encompass. Saving everyone time during syncs.
  - IRIS is 'coming soon'. You will use it to update shelf sets once it is rolled out.

and

• Click the Order & Inventory button to begin your order generating process.

- This screen should look very familiar.
- It is through the single signon process (using Azure) that M360 opens your Encompass app on your inventory and ordering page.

and

• Be sure you click to End Visit before you leave the account.