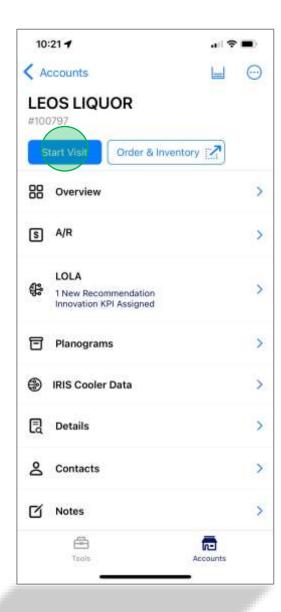

- Accounts can be accessed by the Accounts icon on the bottom of your screen.
- Demo = Leos Liquor

and

• After selecting the account in M360, click Start Visit.

- After starting the visit there are various account data at your fingertips.
  - LOLA is a great tool that will function better the more you use it.
  - Planograms will no longer need to be housed in Encompass. Saving everyone time during syncs.
  - IRIS is 'coming soon'. You will use it to update shelf sets once it is rolled out.