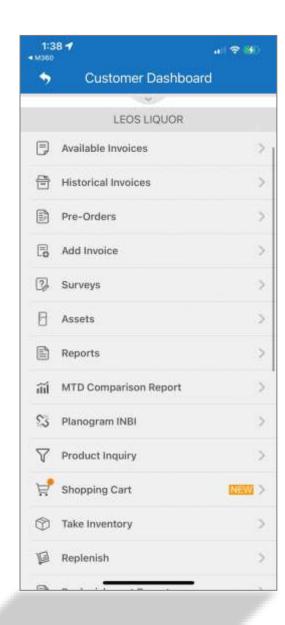

- Accounts can be accessed by the Accounts icon on the bottom of your screen.
- Demo = Leos Liquor

and

• After selecting the account in M360, click Start Visit.

- After starting the visit there are various account data at your fingertips.
  - LOLA is a great tool that will function better the more you use it.
  - Planograms will no longer need to be housed in Encompass. Saving everyone time during syncs.
  - IRIS is 'coming soon'. You will use it to update shelf sets once it is rolled out.