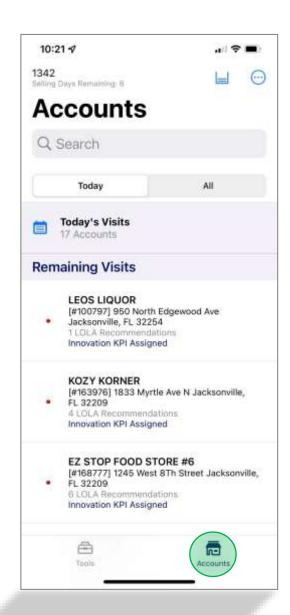

• Click to Select Route.

- Select Route.
  - Demo = 1342

- Demo = 1342.
  - Verify correct route number.
- Click Start

and

• M360 will download information pertaining to your login and route number.

and

• The tools menu is accessed via the Tools icon at the bottom of your screen.

- Accounts can be accessed by the Accounts icon on the bottom of your screen.
- Demo = Leos Liquor

and

• After selecting the account in M360, click Start Visit.

- After starting the visit there are various account data at your fingertips.
  - LOLA is a great tool that will function better the more you use it.
  - Planograms will no longer need to be housed in Encompass. Saving everyone time during syncs.
  - IRIS is 'coming soon'. You will use it to update shelf sets once it is rolled out.