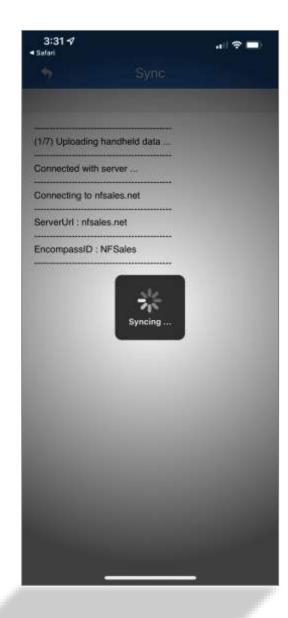

## **SELECT:**

 Continue to Encompass App

and

• Click: Open

and

• Your mobile device will automatically start syncing.

and

 This indicates you are logged into Encompass via Azure.

- This indicates you are logged into Encompass via Azure.
- Close the Encompass app after it has finished syncing.

and

• Open the M360 app.

• The Encompass mobile app should be closed.

and

• Open the M360 app and click to Login