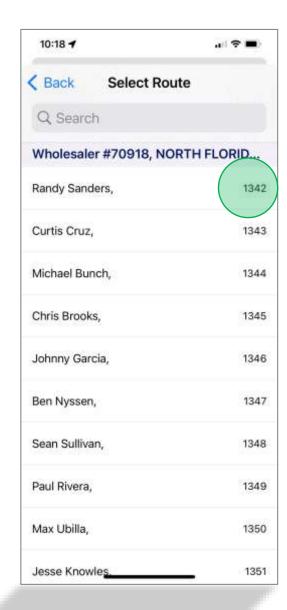

• Click to Select Route.

- Select Route.
  - Demo = 1342

- Demo = 1342.
  - Verify correct route number.
- Click Start

and

• M360 will download information pertaining to your login and route number.

and

• The tools menu is accessed via the Tools icon at the bottom of your screen.