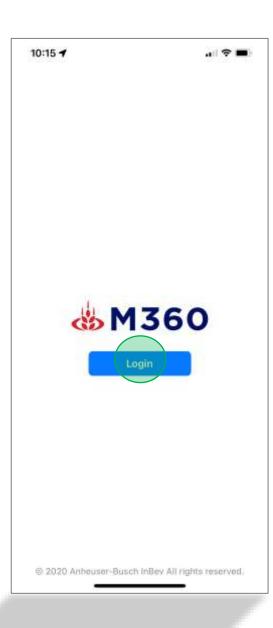

- This indicates you are logged into Encompass via Azure.
- Close the Encompass app after it has finished syncing.

and

• Open the M360 app.

• The Encompass mobile app should be closed.

and

• Open the M360 app and click to Login

- Enter your credentials.
  - Username = email
- Use the 'Forgot password' link if you do not have it available.
- 'Forgot your password' will prompt a reset password link being emailed to you.

and

After a successful login: