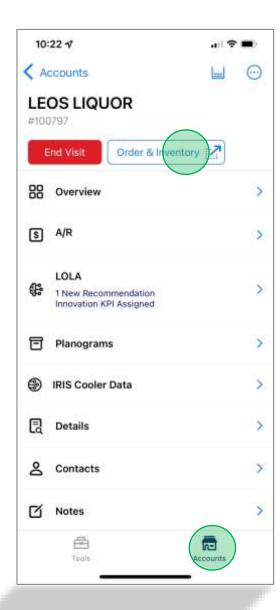

and

• Click the Order & Inventory button to begin your order generating process.

- This screen should look very familiar.
- It is through the single signon process (using Azure) that M360 opens your Encompass app on your inventory and ordering page.

and

• Be sure you click to End Visit before you leave the account.