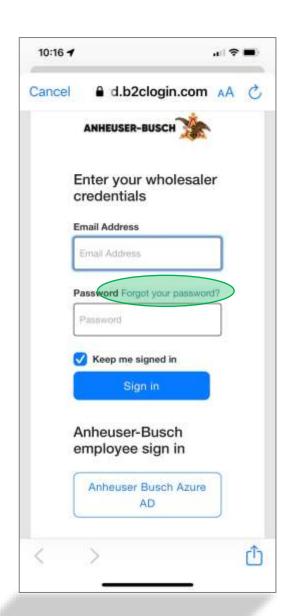

- Enter your credentials.
  - Username = email
- Use the 'Forgot password' link if you do not have it available.
- 'Forgot your password' will prompt a reset password link being emailed to you.

and

After a successful login: